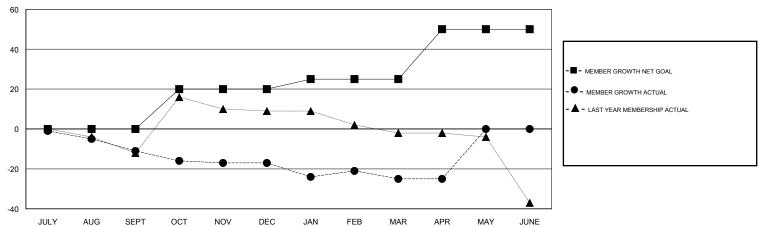

## GMT: ANTTI FORSELL LOCATION ESTONIA GMT CA

| Clubs         |               |           |               | Members               |                           |                         |                                              |
|---------------|---------------|-----------|---------------|-----------------------|---------------------------|-------------------------|----------------------------------------------|
|               | RESULTS FOR   | 2017-2018 |               | RESULTS FOR 2017-2018 |                           |                         |                                              |
| QUARTER       | NEW CLUB GOAL | NEW CLUBS | DROPPED CLUBS | QUARTER               | MEMBER GROWTH NET<br>GOAL | MEMBER GROWTH<br>ACTUAL | DROPPED MEMBERS ACTUAL (including transfers) |
| JULY/AUG/SEPT | 0             | 0         | 2             | JULY/AUG/SEPT         | 0                         | 5                       | 16                                           |
| OCT/NOV/DEC   | 1             | 0         | 0             | OCT/NOV/DEC           | 20                        | 10                      | 16                                           |
| JAN/FEB/MAR   | 0             | 0         | 0             | JAN/FEB/MAR           | 5                         | 16                      | 24                                           |
| APR/MAY/JUNE  | 1             | 0         | 0             | APR/MAY/JUNE          | 25                        | 3                       | 3                                            |